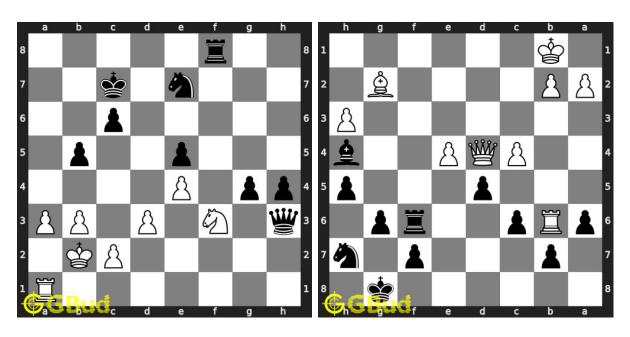

#### 40. Gain queen through a fork

Level: easy, Next Move: White Solution: https://gbud.in/g7br6s4

Figure 1: Solve other puzzles @ https://gbud.in/chsgppz