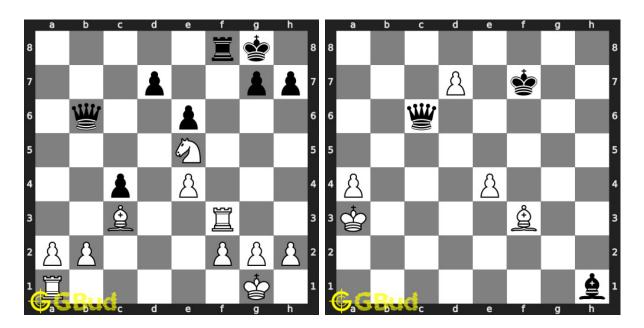

#### 31. Gain queen

Level: medium, Next Move: White Level: medium, Next Move: White Solution: https://gbud.in/g7br6s4

#### 32. Gain queen

Solution: https://gbud.in/g7br6s4

#### 33. Gain queen

Level: medium, Next Move: White Level: easy, Next Move: Black Solution: https://gbud.in/g7br6s4

#### 34. Do a pawn fork

Solution: https://gbud.in/g7br6s4

#### 35. Gain queen

Level: medium, Next Move: White Solution: https://gbud.in/g7br6s4

#### 36. Undermine the knight

Level: easy, Next Move: White Solution: https://gbud.in/g7br6s4