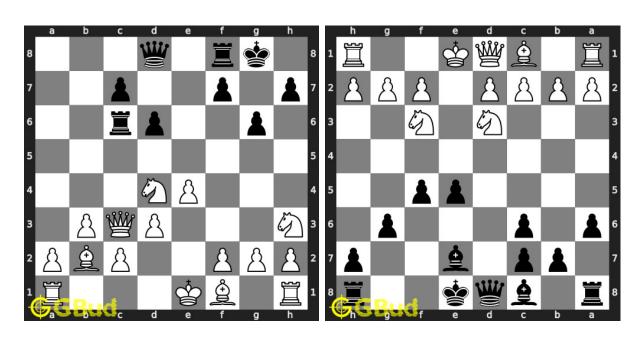

#### 37. Gain rook

Level: hard, Next Move: White Solution: https://gbud.in/g7br6s4

#### 38. Gain rook

Level: medium, Next Move: Black Solution: https://gbud.in/g7br6s4

### 39. Gain queen

Level: hard, Next Move: White Solution: https://gbud.in/g7br6s4