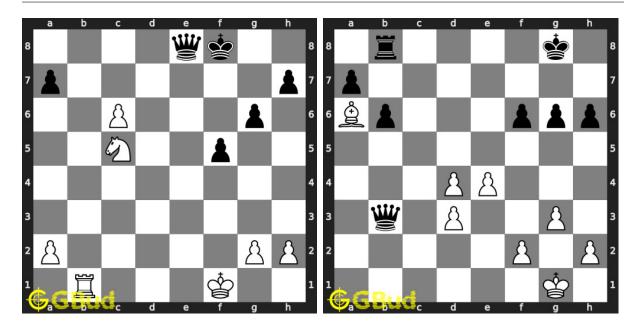

#### 31. Gain queen

Level: medium, Next Move: White Level: medium, Next Move: White Solution: https://gbud.in/g7br6s4

#### 32. Gain queen

Solution: https://gbud.in/g7br6s4

#### 33. Gain queen

Level: medium, Next Move: White Level: easy, Next Move: Black Solution: https://gbud.in/g7br6s4

#### 34. Do a pawn fork

Solution: https://gbud.in/g7br6s4

#### 35. Gain queen

Level: medium, Next Move: White Solution: https://gbud.in/g7br6s4

#### 36. Undermine the knight

Level: easy, Next Move: White Solution: https://gbud.in/g7br6s4

#### 37. Gain rook

Level: hard, Next Move: White Solution: https://gbud.in/g7br6s4

#### 38. Gain rook

Level: medium, Next Move: Black Solution: https://gbud.in/g7br6s4

### 39. Gain queen

Level: hard, Next Move: White Solution: https://gbud.in/g7br6s4

#### 40. Gain queen through a fork

Level: easy, Next Move: White Solution: https://gbud.in/g7br6s4

Figure 1: Solve other puzzles @ https://gbud.in/chsgppz