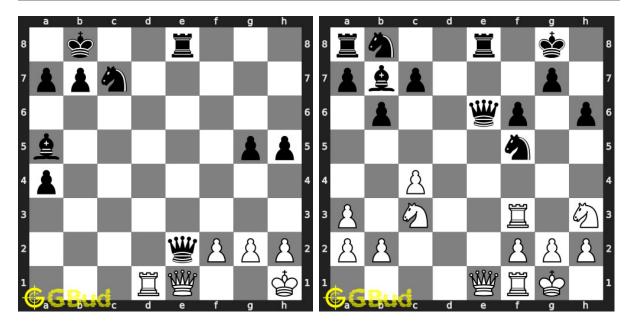

### 39. Gain queen

Level: hard, Next Move: White Solution: https://gbud.in/g7br6s4

#### 40. Gain queen through a fork

Level: easy, Next Move: White Solution: https://gbud.in/g7br6s4

Figure 1: Solve other puzzles @ https://gbud.in/chsgppz